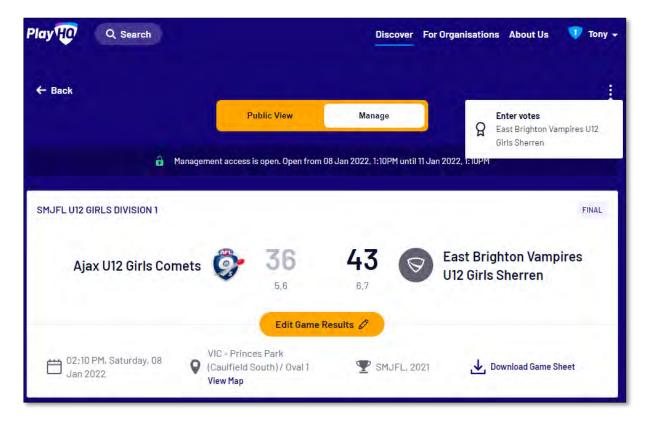

|           |
|                                             | _       | 1    | 1   | 4      | 4         | 28   |        |              |         |           |           |           |
| TOTAL Coaching Staff C Peter Day Volunteers |         | 1    | t   | 4      | 4<br>Ø Ed |      |        |              |         |           |           |           |
| Coaching Staff<br>C Peter Day<br>Volunteers | volunte |      |     | 4      | 0 Ed      |      |        |              |         |           |           |           |
| Coaching Staff<br>C Peter Day<br>Volunteers | volunte |      |     | 4      | 0 Ed      |      |        |              |         |           |           |           |







## Add Club Award Votes

On the **Manage** page, click on the **i** icon and select **Enter Votes**.



On the **Enter Votes** page click on the 🥙 icon for a **Voter**.









#### Participant Portal - Add Club Award Votes (cont)

On the Voter page, add a Name of the voter, select vote getter for **3 Votes**, **2 Votes** & **1 Vote**, click on the **Submit Votes** button and click on the **Done** button.

|                                                           | Voter 1                                                                                             |                  |
|-----------------------------------------------------------|-----------------------------------------------------------------------------------------------------|------------------|
|                                                           | East Brighton Vampires U12 Girls Sherren<br>VS<br>AJAX U12 GIRL