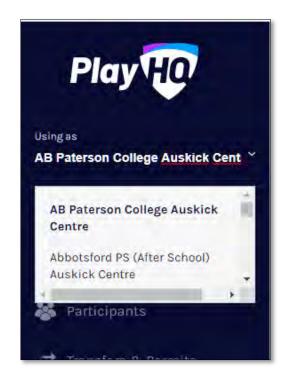

When you have logged in you see the name of the organisation you are **Using as** in the top left corner. If you are an admin for more than one organisation you can click in the **Using as** area and it will show you a list of all of the organisation you have access to.