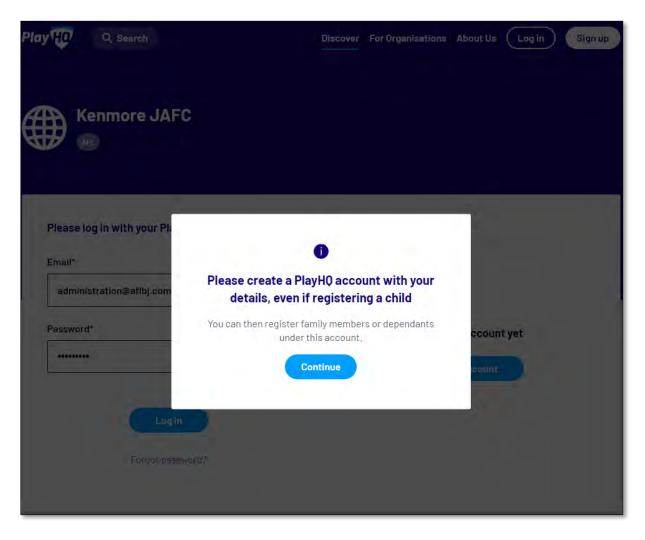

# Creating a PlayHQ Account (cont)

Add the Verification code on the Verify your account page and click on the Confirm code button.

You will be taken to the login page and confirmation message – Your account has been verified. Please log in. – where you be able to enter your **Email** and **Password** and click on the **Login** button.

| IY HO                                                                                                            | Log in Sign up              |
|------------------------------------------------------------------------------------------------------------------|-----------------------------|
| Please log in with your PlayHQ account           Vour account has been verified. Please log in.           Email* |                             |
| Please type Password*                                                                                            | l don't have an account yet |
| Please type                                                                                                      | Create an account           |
| Log in<br>Forgot password?                                                                                       |                             |