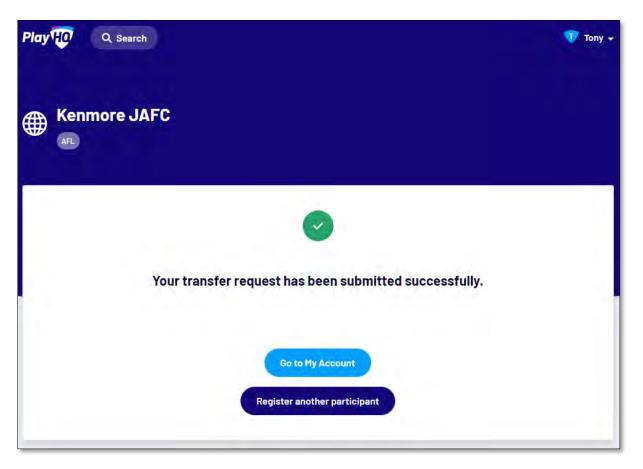

You will be returned to the Team Players page and the player will be removed in the Players list.