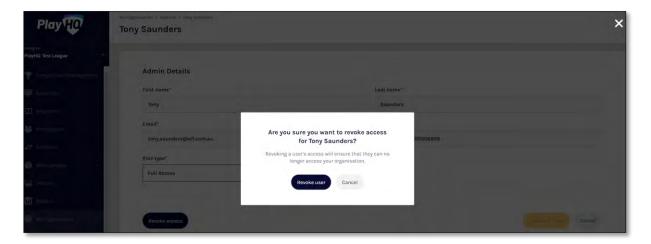

# My organisation – Admins (cont)

To remove an administrator in the **Active Users** list click on the **Edit** button for the user you want to remove and click on the **Revoke User** button.

| Play                           | My Organisation > Admins > Tony Saunders Tony Saunders |                |
|--------------------------------|--------------------------------------------------------|----------------|
| Using as<br>PlayHQ Test League |                                                        |                |
| P Competition Management       | Admin Details                                          |                |
| Game Day                       | First name*                                            | Last name'     |
| 🛱 Programs                     | Tony                                                   | Saunders       |
| Participants                   | Email*                                                 | Mobile number* |
| 🚅 Transfers                    | tony.saunders@afl.com.au                               | ► 0400006859   |
| 😚 Merchandise +                | Role type*                                             |                |
| Wenues                         | Full Access                                            |                |
| Reports                        |                                                        |                |
|                                |                                                        |                |
| 💮 My Organisation –            | Revoke access                                          | Cancel         |

A warning message will pop up, to continue click on the **Revoke User** button or if you do not want to remove click on the **Cancel** button.

The administrator will be removed and you will return to the **Active Users** list with confirmation message.