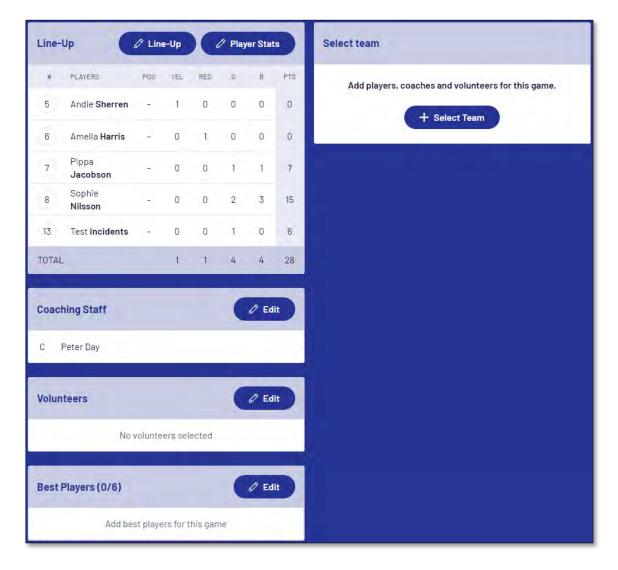

Life Ban in PlayHQ formerly known as Deregistered in the GameDay (SportsTG) system.

Line-up in PlayHQ formerly known as Selected Players in the GameDay (SportsTG) system.

OfficialsHQ in PlayHQ formerly known as Schedula in the GameDay (SportsTG) system.