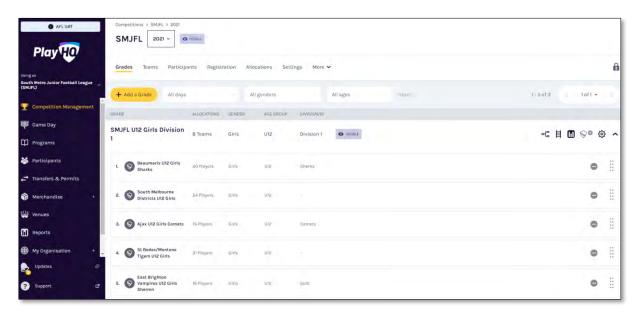

Grade in PlayHQ formerly known as Competition in the GameDay (SportsTG) system.

**Ladder points average** in **PlayHQ** formerly known as Percentage Wins Ladder (Match Ratio) in the GameDay (SportsTG) system.