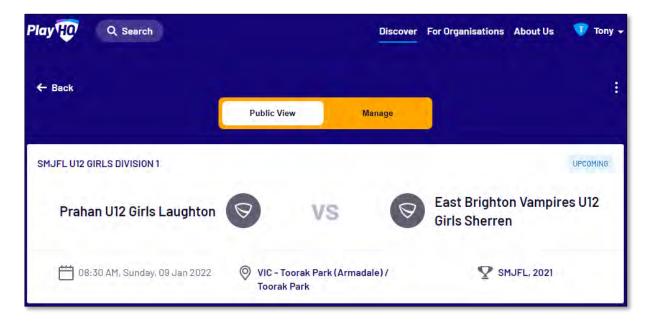

|  |
| Tony Saunders                                                              |  |
| administration@aflbj.com<br>0400006859                                     |  |
| Parent/Guardian<br>Tony Saunders<br>administration@aflbj.com<br>0400006859 |  |
| Emergency Contact                                                          |  |
| Tony Saunders (pa)                                                         |  |
| noemail@email.com                                                          |  |
| 040000000                                                                  |  |
|                                                                            |  |







#### Select Team & Add Match Result Details

When the team manager opens an Upcoming match they will land on the Public View page.









To manage the team in the match, click on the **Manage** tab which will open the **+ Select Team** option and **Download Game Sheet** will be available.

Click on the + Select Team button.









On the **Add Line-up** page click on **Select line-up from a previous round** to add the players selected in the previous finalised match.

|                    | Add                                                                                            | Line-up                                                                 |                 |
|--------------------|------------------------------------------------------------------------------------------------|-------------------------------------------------------------------------|-----------------|
|                    | EAST BR