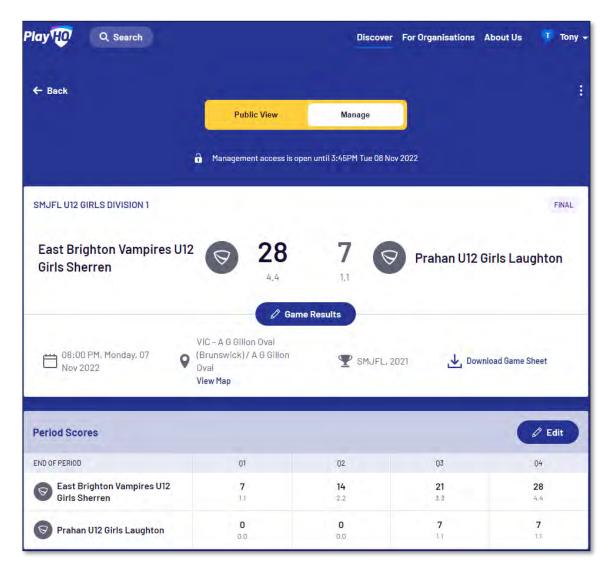

Gameday Permit in PlayHQ formerly known as Type 1 Match Day Permit in the GameDay (SportsTG) system.

Game Day in PlayHQ formerly known as Match Results in the GameDay (SportsTG) system.

Game Sheet in PlayHQ formerly known as Team Sheet in the GameDay (SportsTG) system.