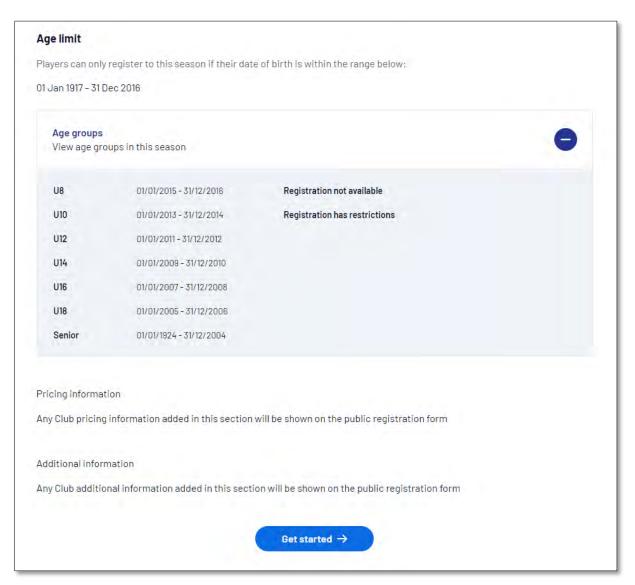

tions for **Participants** to find the club registration form and begin to register.

Option 1 is to go to <u>https://play.afl/</u> and use the locator to find the **Club** they wish to register with and the link to register with the **Club**.

Option 2 is go to <u>https://www.playhq.com/afl</u> and the search function to find the **Club** they wish to register with and the link to register with the **Club**.

Option 3 is for the Club to provide the Participant with the unique URL for the club registration form.

For the example below we have used option 3 above to get to the club registration form.

Under Age limit any age group restrictions can be viewed by clicking on the  $\bigcirc$  icon in Age Groups.









To continue scroll down the page and click on the Get started -> button.









If the **Participant** (or their parent) already has a PlayHQ account they can click on the **Log in** button or if they do not have an account they click on the **Create an account** button.

| Q Search                               | Discover | For Organisations | About Us Log in | Sign |
|----------------------------------------|----------|-------------------|-----------------|------|
| Kenmore JAFC                           |          |                   |                 |      |
| AFL                                    |          |                   |                 |      |
| Please log in with your PlayHQ account |          |                   |                 |      |
| Email*                                 |          |                   |                 |      |
| Pas