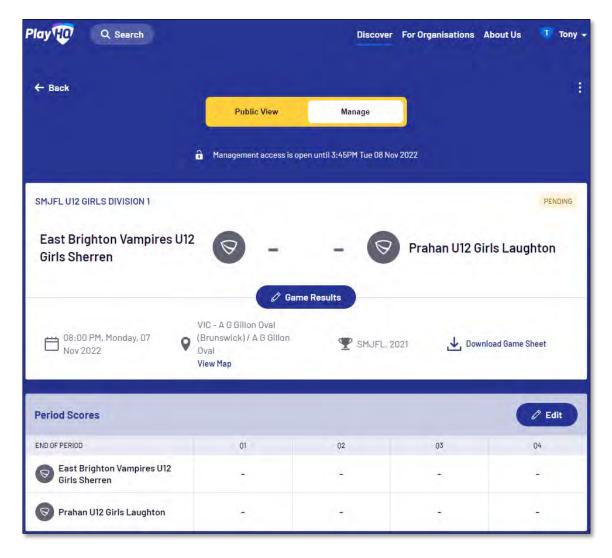

| AC Peter Day                 |                       |              |       |
|                                               |                                                           | VOLUNTEERS                   |                       |              | 0     |
|                                               |                                                           | Tony Costanzo (Steward), Ton | y Saunders (Ru        | nner)        |       |

147

AFL Community Football Club Admin PlayHQ User Guide





When the team manager opens a **Pending** match and change **Public View** to **Manage**, all of the edit options are available. To enter the period scores and automatically calculate the final match score, in **Period Scores** click on the **Edit** button.









On the **Period Scores** page add the period scores, click on the **Update Changes** button and then click on the **Done** button.

|               |                                   |         |          |                             |                     | P               |              | Scores          |                                    |       |        |          |                |                 |  |
|---------------|-----------------------------------|---------|----------|-----------------------------|---------------------|-----------------|--------------|-----------------|------------------------------------|-------|--------|----------|----------------|-----------------|--|
| 0             | Period sco                        | res for | this gam | ne will dis