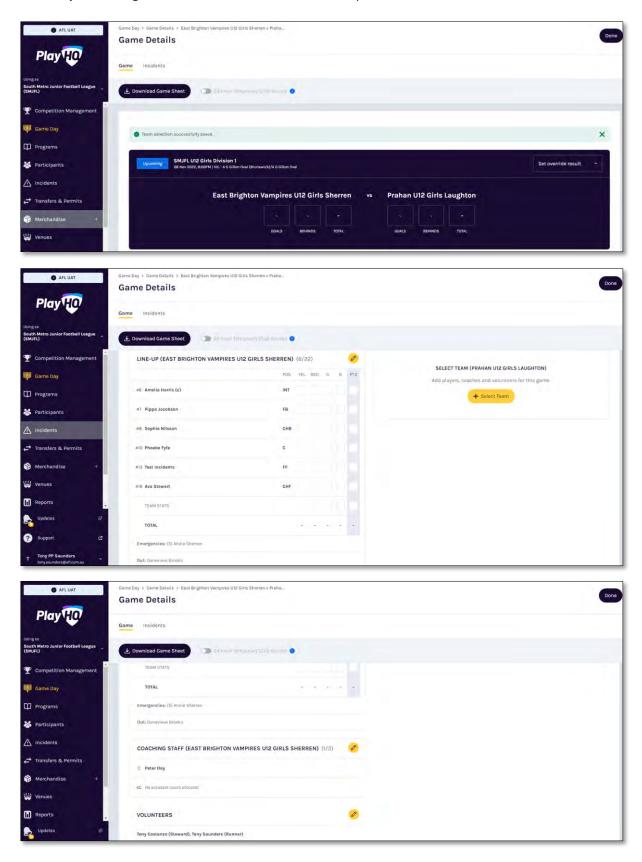

| First and last name                                        | Irainer       |                          |
| 🛞 My OrganisaLion +                             | First and last name                                        | Trainer       |                          |
|                                                 |                                                            |               |                          |
|                                                 | First and last name                                        | Medical/Water |                          |







You will be returned to the **Game Details** page with confirmation message and when you scroll to the bottom of the page the **Line-up**, **Coaching Staff** and **Volunteers** areas will be updated.



AFL Community Football Club Admin PlayHQ User Guide







### **Edit Line-up**

On the **Game Details** page in the **Line-up** area click on the 🤌 icon.

On the **Edit line-up** page click on the  $\bigcirc$  icon to remove players from the **Line-up** to **Out** and click on the  $\bigcirc$  icon to add players from **Out** to the **Line-up**. Click on the **Save** button in the top right corner.

| Play HO                                                   | Add line-up<br>East Engraton Vampires UI2 Girls Elberren                                                                                                              | • 0 0                                                                   | Tent. Cancel    |
|-----------------------------------------------------------|-----------