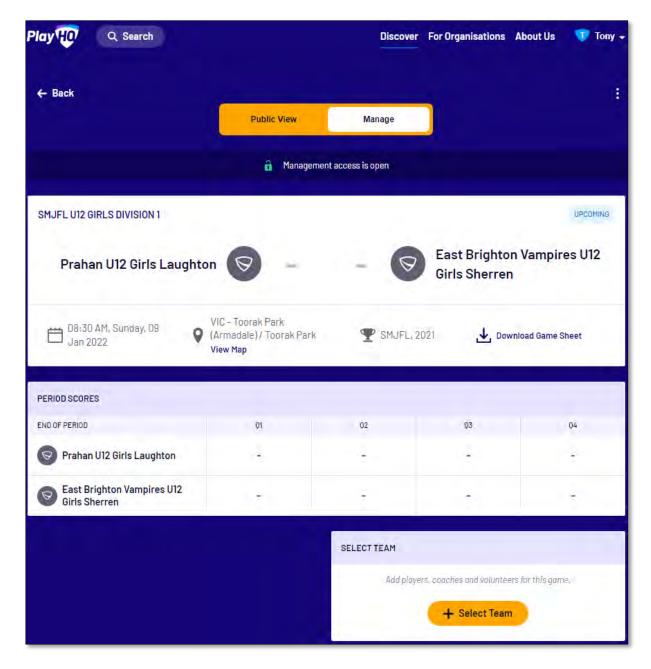

nders<br>administration@aflbj.com<br>0400006859 |  |
| Emergency Contact                                                          |  |
| Tony Saunders (pa)                                                         |  |
| noemail@email.com                                                          |  |
| 040000000                                                                  |  |
|                                                                            |  |







#### Select Team & Add Match Result Details

When the team manager opens an Upcoming match they will land on the Public View page.









To manage the team in the match, click on the **Manage** tab which will open the **+ Select Team** option and **Download Game Sheet** will be available.

Click on the + Select Team button.









On the **Add Line-up** page click on **Select line-up from a previous round** to add the players selected in the previous finalised match.

|                    | Add                                                                                            | Line-up                                                                 |                 |
|--------------------|------------------------------------------------------------------------------------------------|-------------------------------------------------------------------------|-----------------|
|                    | EAST BRIGHTON VAM                                                                              | PIRES U12 GIRLS SHERREN                                                 |                 |
| Team Players -