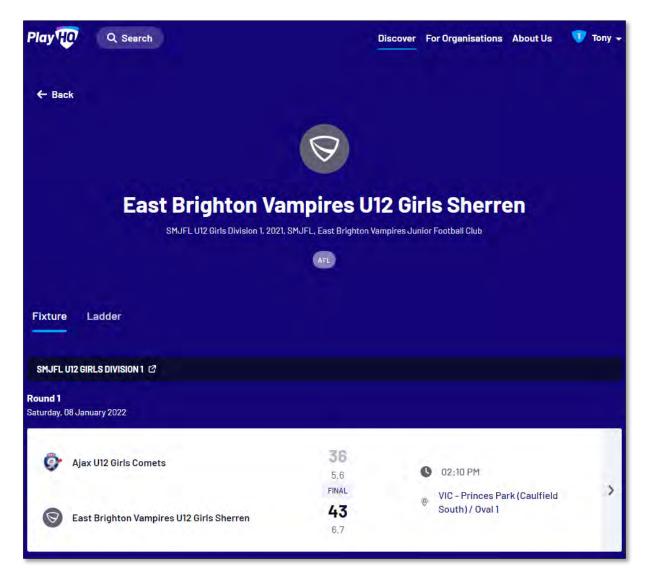

|          |        |

# My Teams

Under the My Teams tab will be a list of the Teams that the Participant has been allocated to.

| Example Manager                              |  |
|----------------------------------------------|--|
| Change user -                                |  |
| My Teams Profile Registration History        |  |
| AFL -                                        |  |
| East Brighton Vampires U12 Girls             |  |
| Sherren<br>SMJFL U12 Girls Division 1 - 2021 |  |
| ACTIVE                                       |  |







#### Participant Portal – My Teams (cont)

When you click on one of the **Teams** you will be taken to the information page for that **Team** only which will show all of the team's **Fixture** and **Ladder** for the grade the team is in.









# Participant Portal – My Teams (cont)

If you click on the icon for a match it will show the full details for the match.

|                                                                                               |                             |                                                                                                                 |                                                                                                     | FINA                  |
|-----------------------------------------------------------------------------------------------|-----------------------------|-----------------------------------------------------------------------------------------------------------------|------------------------------------------------------------