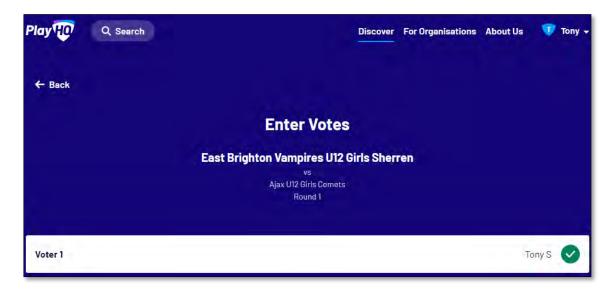

| Play | O A     | ntiona († 1940) - 2020 († 1       | 111.12 | Quina Gammala    |             |          |              |                                 |          |                                                                                |
|------|---------|-----------------------------------|--------|------------------|-------------|----------|--------------|---------------------------------|----------|--------------------------------------------------------------------------------|
|      | Players | Allocate Pla<br>Ajax U12 Girls Co | -      |                  |             |          |              |                                 |          |                                                                                |
|      | 1000    | Only active players ca            |        |                  |             |          |              |                                 |          |                                                                                |
|      | Players | Gender                            | _      | Age Group        | From DOB    | To DOB   |              |                                 |          |                                                                                |
|      | 1 met   | All                               | ~      | All Age Groups 👻 | DD/MM/YYYY  | DD/MM/YY | YY 🗇         | <ul> <li>Unallocated</li> </ul> |          | TLANE PROPERTY                                                                 |
|      |         |                                   |        |                  |             |          | 1 - 20 of 20 |                                 |          | vision4 Not Required                                                           |
|      | 2       |                                   |        |                  |             |          | 1-20 81 20   | 1 of 1 ~                        |          |                                                                                |
|      |         | Maya Benau                        | U12    |                  | Unallocated | Female   | Player       |                                 | <b>2</b> |                                                                                |
|      | 5       | Indigo Duband                     | U13    |                  | Unallocated | Female   | Player       |                                 |          |                                                                                |
|      |         | Timna Gilboa                      | U13    |                  | Unallocated | Female   | Player       |                                 |          |                                                                                |
|      | × .     | India Hoppe                       | un     |                  | Unallocated | Female   | Player       |                                 |          |                                                                                |
|      |         | Micaela Ickowicz                  | uta    |                  | Unallocated | Female   | Player       |                                 |          |                                                                                |
|      |         | Jessica Katz                      | UID    |                  | Unallocated | Female   | Player       |                                 |          | (Caulfinid South)                                                              |
|      | *       |                                   |        |                  |             |          | Alloca       | ate 1 Player                    | Cancel   | natural and<br>natural and<br>natural and all register (a collocit of the many |