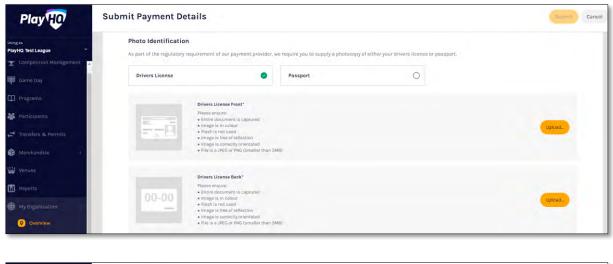

# My Organisation - Overview - Setting Up Online Payments (cont)

Select **Photo Identification** method, either Drivers License OR Passport and upload image(s). *Please note if you choose the Drivers License option you must upload both front and back.* 

Agree to all of the Terms and Conditions.

Click on the **Submit** button in the top right corner.

| Play                                                         | Submit Payment Details                                        |                                                                |                                             |                  | Supmit Cancel |
|--------------------------------------------------------------|---------------------------------------------------------------|----------------------------------------------------------------|---------------------------------------------|------------------|---------------|
| Using as<br>PlayHQ Test League 🌱                             | еваке хуре                                                    | Please select                                                  |                                             | Planse type      |               |
| <ul> <li>Competition Management</li> <li>Game Day</li> </ul> | Photo Identification<br>As part of the regulatory requirement | of our payment provider, we require you to supp                | ly a photocopy of either your drivers licer | nce or passport. |               |
| Programs                                                     | Drivers License                                               | O Passport                                                     |                                             |                  |               |
| 😸 Participants                                               |                                                               |                                                                |                                             |                  |               |
| 😅 Transfers & Permits                                        | Passpor                                                       |                                                                |                                             |                  |               |
| Merchandise 1                                                |                                                               | isure:<br>focument is captured<br>is in colour                 |                                             |                  | Upland        |
| 👾 Venues                                                     | • Image                                                       | s not used<br>is free of reflection<br>is correctly orientated |                                             |                  |               |
| Reports                                                      |                                                               | JPEG or PNG (smaller than SMB)                                 |                                             |                  |               |
| My Drganisation                                              |                                                               |                                                                |                                             |                  |               |
| Overvlew                                                     | Terms and Conditions                                          |                                                                |                                             |                  |               |
| Admins                                                       | I agree to the Stripe Terms & Con                             | litions: https://stripe.com/au/ssa                             |                                             |                  |               |
| 🛨 Settings                                                   |                                                               | s & Conditions: <u>https://stripe.com/au/connect</u>           | -account/legal                              |                  |               |
| Support 2                                                    | I agree to the PlayHQ Terms of Use                            | https://www.playho.com/terms                                   |                                             |                  |               |
|                                                              | I agree to the PlayHQ Privacy Polic                           | y: https://www.playhq.com/privacy                              |                                             |                  |               |