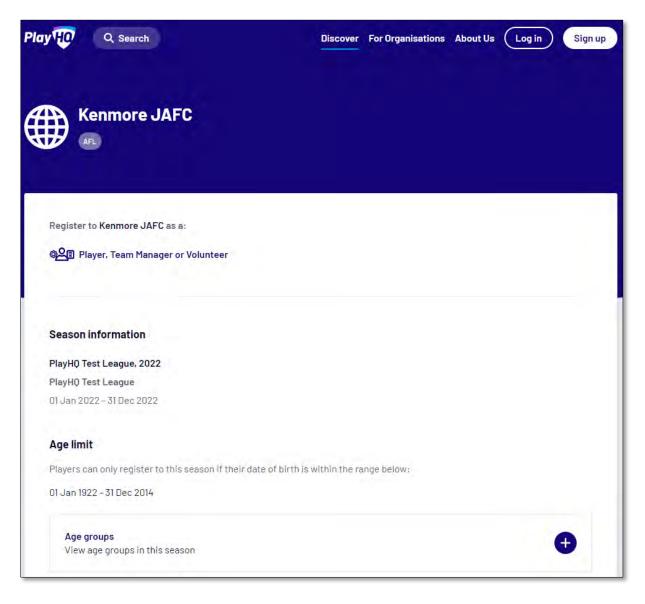

|       |        |







# 12. Participant Registration

There are multiple options for **Participants** to find the club registration form and begin to register.

Option 1 is to go to <u>https://play.afl/</u> and use the locator to find the **Club** they wish to register with and the link to register with the **Club**.

Option 2 is go to <u>https://www.playhq.com/afl</u> and the search function to find the **Club** they wish to register with and the link to register with the **Club**.

Option 3 is for the Club to provide the Participant with the unique URL for the club registration form.

For the example below we have used option 3 above to get to the club registration form.

Under Age limit any age group restrictions can be viewed by clicking on the  $\bigcirc$  icon in Age Groups.









To continue scroll down the page and click on the Get started -> button.









If the **Participant** (or their parent) already has a PlayHQ account they can click on the **Log in** button or if they do not have an account they click on the **Create an account** button.

| Q Search                               | Discover | For Organisations | About Us Log in | Sign |
|----------------------------------------|----------|-------------------|-----------------|------|
| Kenmore JAFC                           |          |                   |                 |      |
| AFL                                    |          |                   |                 |      |
| Please log in with your PlayHQ account |          |                   |                 |      |
| Email*