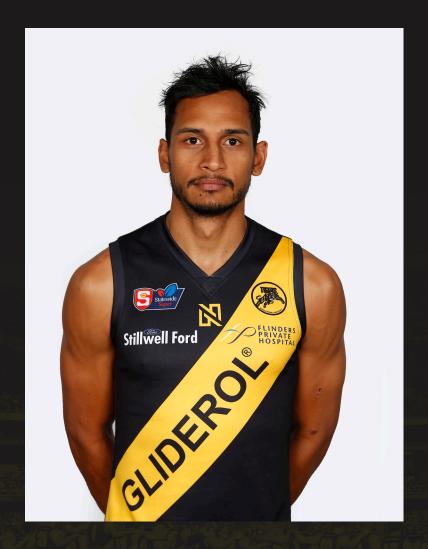

## **MEN'S LEAGUE GUERNSEY - PRICE ON ASKING**

## **LOCATIONS**

- Guernsey sash
- Front chest x 2
- Back of guernsey (below number)
- Back of guernsey (above number)