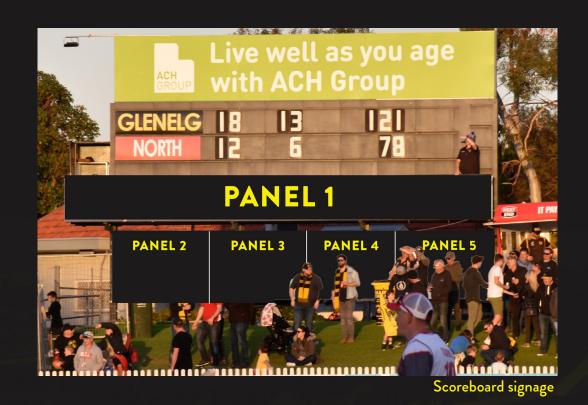

### **SCOREBOARD SIGNAGE**

#### PANEL 1

\$10,000 + GST

#### **PANELS 2-5**

\$4,500 + GST per panel