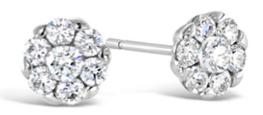

# DIAMOND CLUSTER STUD EARRINGS

THANKS TO WISHART JEWELLERS

These beautiful circular cluster studs have a floral style setting and butterfly fittings.

The earrings are 18 carat white gold with two 2.35mm diameter round brilliant cut G Colour Diamond surrounded by twelve 2mm round brilliant cut G Colour Diamonds.