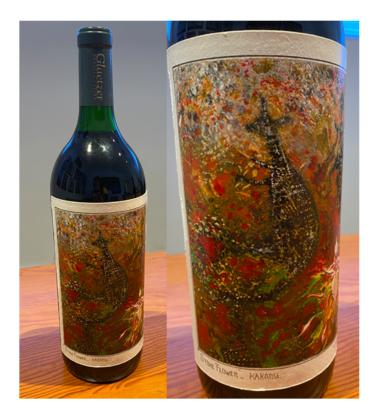

# MAGNUM CAB SAV WITH LABEL BY TOM GLEGHORN

A limited edition Magnum Glaetzer Wines 1996 Malbec Cabernet Sauvignon with label by renowned artist Tom Gleghorn.

The painting shown is 'Stoneflower - Kakadu' and includes Tom Gleghorn's signature.