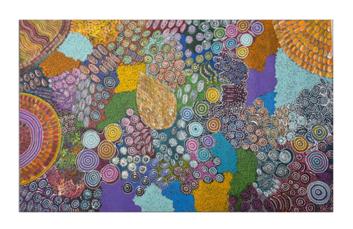

#### 'DESERT FLOWERS' ORIGINAL PAINTING

THANKS TO ART BY FARQUHAR

An original painting by artist Bernadine Johnson Kemarre.

The painting measures 193cm x 120cm and will be presented on a canvas.